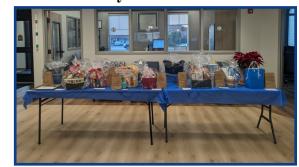

#### **Holiday Basket Raffle!**

\$700.00 was raised with LSCFCU's Holiday Basket Raffle.
\$350.00 was donated to The Salvation Army Soup Kitchen and \$350 was donated to Lockport Cares.
Thank you to those that donated money and baskets and thank you to those participated in the raffle.
We are blessed to have such members so willing to help!